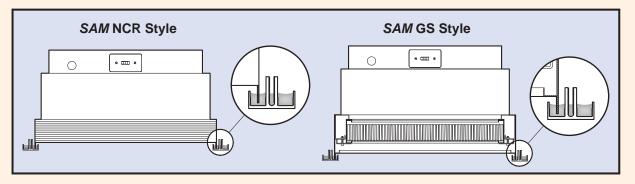

## Knife Edge Units (for installing in Gel Seal Style T-Bar.)

Consult with the factory for more information about SAM Units with knife edge

<sup>\*</sup> NCR Style Grilles are Attached with Double Sided Tape