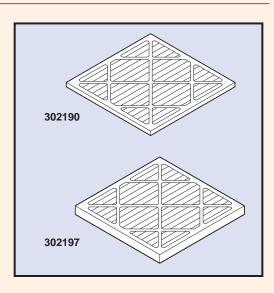

| Prefilters |                                                                                                                                 |  |
|------------|---------------------------------------------------------------------------------------------------------------------------------|--|
| Model No.  | Description                                                                                                                     |  |
| 302190     | Prefilter 20" x 20" x 1" MER 8/30% ASHRAE Efficient Fits all SAM Units                                                          |  |
| 302197     | Extended Life Prefilter 20" x 20" x 2" MER 8/30% ASHRAE Efficient Lower Pressure Drop, Double the Media Area Fits all SAM Units |  |