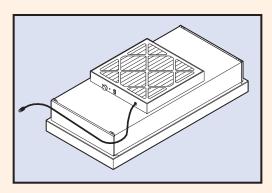

Additional indicator light features and functions are available. Consult your factory representative.

NOTE: Use of Roomside pilot light negates UL listing.

| Power Cord |                                                                                                             |  |
|------------|-------------------------------------------------------------------------------------------------------------|--|
| Model No.  | Description                                                                                                 |  |
| 703902     | 8 ft Power Cord for all Other SAM Models<br>110V Only<br>Safety Switch is Standard Equipment for all Models |  |
|            |                                                                                                             |  |