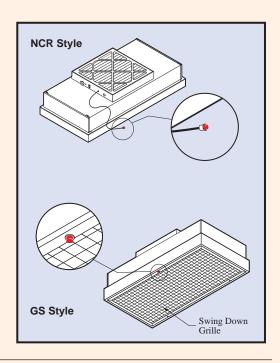

## Pilot Light, Power Cord and Prefilter

| Roomside Pilot Light |                                                                                                                                      |
|----------------------|--------------------------------------------------------------------------------------------------------------------------------------|
| Model No.            | Description                                                                                                                          |
| 19700                | NCR Style Red Pilot Light<br>(w/36" lead for grid or ceiling mount)<br>Light Indicates Power to Motor                                |
| 19701                | NCR Style Red Pilot Light w/Pressure Switch<br>(w/36" lead for grid or ceiling mount)<br>Light Indicates Power to Motor and Air Flow |
| 19702                | GS Style Red Pilot Light<br>(factory mounted in grille frame)<br>Light Indicates Power to Motor                                      |
| 19703                | GS Style Red Pilot Light w/Pressure Switch<br>(factory mounted in grille frame)<br>Light Indicates Air Flow                          |