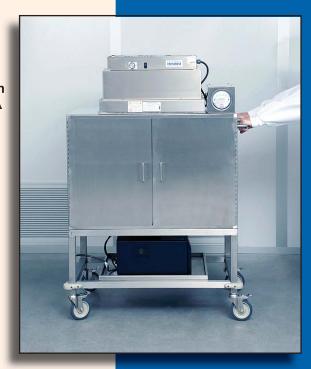

## **Designing Flexible Solutions**

Stainless Steel Battery
Powered HEPA Cart

- Allows Transport of Sterile/Clean Materials in a Pressurized, HEPA Filtered Environment
- 304 Stainless Steel Construction, w/#4 Brushed Finish
- Magnetic Door Seal/Latch

- Perforated Removable Stainless Steel Shelf
- Intermittent Audible Alarm Warning When Either Door is Open

- 0-.25" Magnehelic Gauge for Monitoring Pressure Inside of Cabinet
- SS Push Bars and Door Pulls

- Portable Power Source
- Run Time Sized to Customer Requirements

- Bumpers on Lower Corners of Cabinet
- (4) 5" Dia. Swivel Casters w/Brakes, Polyurethane Wheels