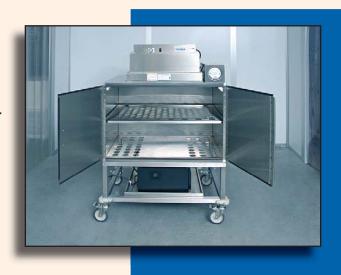

- Perforated Removable Stainless Steel Shelf
- Intermittent Audible Alarm Warning When Either Door is Open

## **Designing Flexible Solutions**

- Designing Flexible Solution
  - SAM 22 NCR, with On/Off Switch and Speed Control
  - HEPA Grade, Fan/Filter with 30% Prefilter, 99.9995% ULPA Filter also available