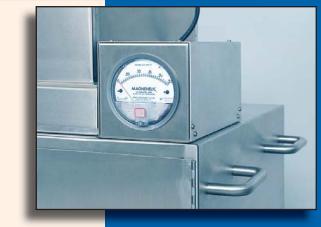

- 0-.25" Magnehelic Gauge for Monitoring Pressure Inside of Cabinet
- SS Push Bars and Door Pulls

- Portable Power Source
- Run Time Sized to Customer Requirements

- Bumpers on Lower Corners of Cabinet
- (4) 5" Dia. Swivel Casters w/Brakes, Polyurethane Wheels