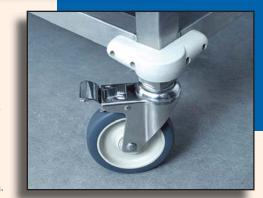

- 0-.25" Magnehelic Gauge for Monitoring Pressure Inside of Cabinet
- SS Push Bars and Door Pulls

- Portable Power Source
- Run Time Sized to Customer Requirements

- Bumpers on Lower Corners of Cabinet
- (4) 5" Dia. Swivel Casters w/Brakes, Polyurethane Wheels