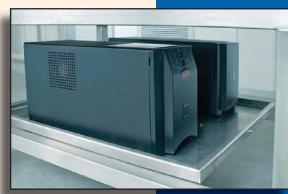

## **Designing Flexible Solutions**

Stainless Steel Battery
Powered HEPA Cart

- Allows Transport of Sterile/Clean Materials in a Pressurized, HEPA Filtered Environment
- 304 Stainless Steel Construction, w/#4 Brushed Finish
- Magnetic Door Seal/Latch

- 0-.25" Magnehelic Gauge for Monitoring Pressure Inside of Cabinet
- SS Push Bars and Door Pulls

- Portable Power Source
- Run Time Sized to Customer Requirements

- Bumpers on Lower Corners of Cabinet
- (4) 5" Dia. Swivel Casters w/Brakes, Polyurethane Wheels