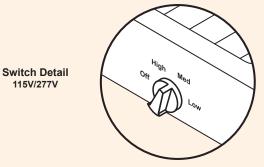

# 1/5 HP 3-Speed Fan Powered Filter Module Low Sound, Economical

SAM MS 3-S Fan Filter Units provide quiet performance and economy while delivering 90 FPM airflow velocities, perfect for most cleanroom applications. Base design includes a 99.99% efficient HEPA filter, a prefilter and a 3-speed switch with an off position which disables the unit while servicing.

<sup>\*</sup> UL Listed

<sup>3</sup> Speed Switch Standard on all Models