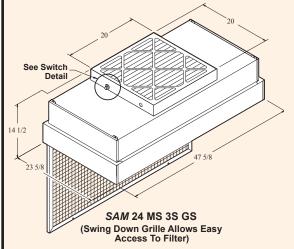

### Specifications for SAM® MS 3S GS Units

spaces for human innovation

**SAM 22 MS 3S GS** 

**GS Style Filter Data:** The HEPA Filter is designed for 90 FPM average face velocity @ initial 0.47 w.g. and has a rated efficiency of 99.99% @ 0.3 micron or larger.

**Air Flow:** Airflow ranges from 340 to 640 CFM for a 2 x 4 unit and 220 to 340 CFM for a 2 x 2 unit. At 90 FPM, CFM is nominal 510 on a 2 x 4 and 220 on a 2 x 2 unit respectively.

#### **General Information:**

**Standard Ceiling Size:** All 2' x 4' models are designed to fit a nominal 2' x 4' ceiling grid with a 22.5" x 46.5" standard opening.

**Sound Level:** At average face velocity of 90 FPM measured 30" from face of filter, sound level is approximately 50-52 dba with less than 45 dba ambient sound level. Field conditions, voltage and method of testing could produce different results.