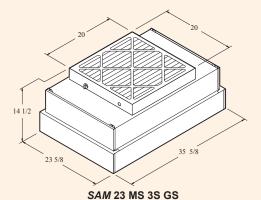

### Specifications for SAM® MS 3S GS Units

spaces for human innovation

**SAM 22 MS 3S GS** 

**GS Style Filter Data:** The HEPA Filter is designed for 90 FPM average face velocity @ initial 0.47 w.g. and has a rated efficiency of 99.99% @ 0.3 micron or larger.

**Air Flow:** Airflow ranges from 340 to 640 CFM for a 2 x 4 unit and 220 to 340 CFM for a 2 x 2 unit. At 90 FPM, CFM is nominal 510 on a 2 x 4 and 220 on a 2 x 2 unit respectively.

#### **General Information:**

**Standard Ceiling Size:** All 2' x 4' models are designed to fit a nominal 2' x 4' ceiling grid with a 22.5" x 46.5" standard opening.

**Sound Level:** At average face velocity of 90 FPM measured 30" from face of filter, sound level is approximately 50-52 dba with less than 45 dba ambient sound level. Field conditions, voltage and method of testing could produce different results.