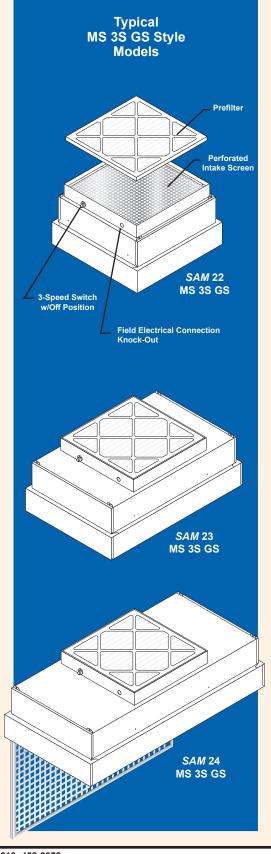

#### SAM® MS 3S GS Style

spaces for human innovation

# 1/5 HP 3-Speed Fan Powered Filter Module Low Sound, Economical

SAM MS 3-S Fan Filter Units provide quiet performance and economy while delivering 90 FPM airflow velocities, perfect for most cleanroom applications. Base design includes a 99.99% efficient HEPA filter, a prefilter and a 3-speed switch with an off position which disables the unit while servicing.

Housings are fabricated from steel with a white powdercoat finish and include seismic clip suspension points.

The 1/5 HP motor blower is a forward curved direct drive motor/blower assembly with isolation mounts. Units are available in 115 Volt (60 Hz) and 277 Volt (60 Hz).

Final filters are protected with a white epoxy diamond pattern grille and are tested according to accepted procedures as described by the Institute of Environmental Sciences (IEST) and/or ISO standards. The standard HEPA filter is 99.99% eff. and an ULPA grade 99.9995% eff. filter is available as an option.

A polystyrene eggcrate grille in an anodized aluminum frame hinged to open is included, permitting removal of the filter without removing the unit from the ceiling. Optional perforated stainless steel or aluminum grilles are available.

Other popular options include an 8' power cord (115 Volt only). Refer to the back of this section for more options and accessories.

SAM is a registered trademark owned by Clean Rooms International