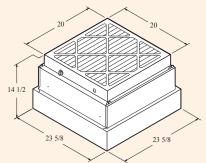

### Specifications for SAM® MS 3S GS Units

spaces for human innovation

**SAM 22 MS 3S GS** 

**GS Style Filter Data:** The HEPA Filter is designed for 90 FPM average face velocity @ initial 0.47 w.g. and has a rated efficiency of 99.99% @ 0.3 micron or larger.

**Air Flow:** Airflow ranges from 340 to 640 CFM for a 2 x 4 unit and 220 to 340 CFM for a 2 x 2 unit. At 90 FPM, CFM is nominal 510 on a 2 x 4 and 220 on a 2 x 2 unit respectively.

#### **General Information:**

**Standard Ceiling Size:** All 2' x 4' models are designed to fit a nominal 2' x 4' ceiling grid with a 22.5" x 46.5" standard opening.

**Sound Level:** At average face velocity of 90 FPM measured 30" from face of filter, sound level is approximately 50-52 dba with less than 45 dba ambient sound level. Field conditions, voltage and method of testing could produce different results.